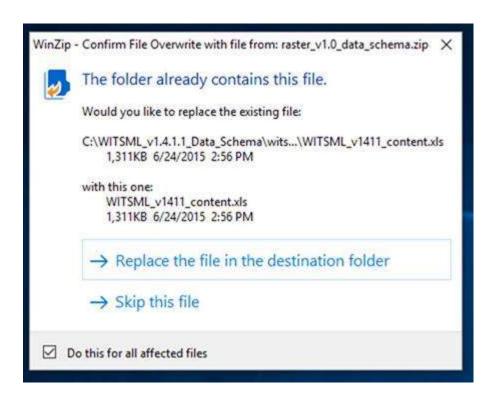

After copying, Extract to here as illustrated below.

When the Confirm File Overwrite warning box appears,

- 1. Click the checkbox to Do this for all affected files, then
- 2. Select the option to Replace the file in the destination folder.