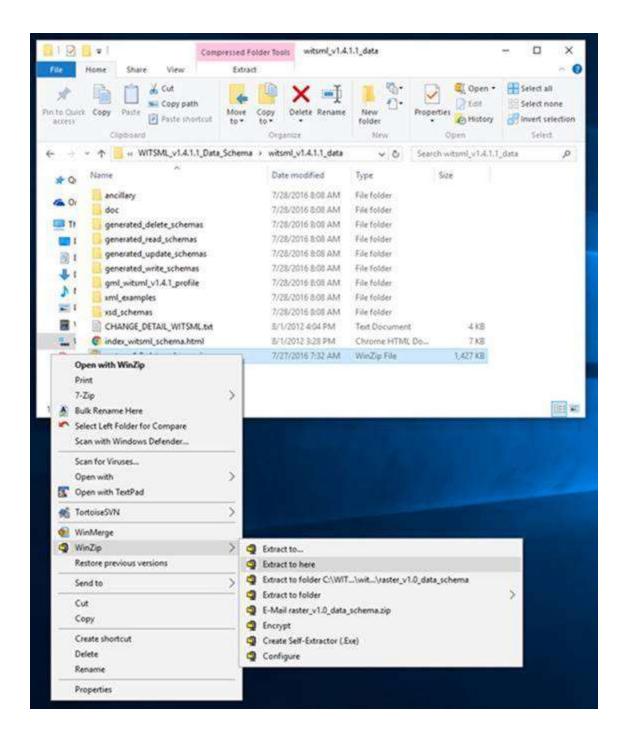

After copying, Extract to here as illustrated below.

When the Confirm File Overwrite warning box appears,

- 1. Click the checkbox to Do this for all affected files, then
- 2. Select the option to Replace the file in the destination folder.