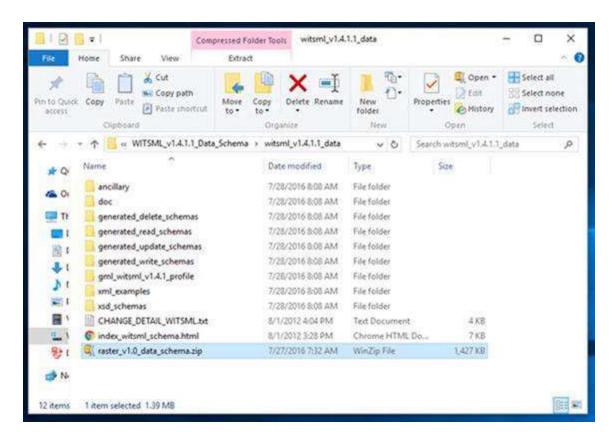

## INSTRUCTIONS TO ADD depthRegImage data object to v1.4.1.1 Implementation

Copy the zip file to its proper location in the WITSML\_v1.4.1.1\_Data\_Schema\witsml\_v1.4.1.1\_data folder, as displayed below.